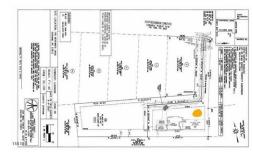

## 109 November Dr, Durham, NC 27712

» Beds: 4 | Baths: 4 Full, 1 Half

» MLS #: 10037903

» Single Family | 5,160 ft<sup>2</sup> | Lot: 29,621 ft<sup>2</sup> (0.68 acres)

» More Info: 109NovemberDrDurham.lsForSale.com

PARADE OF HOMES ENTRY! This S & A Construction home boasts an exceptional attention to detail, evidenced by the lush finishes throughout.

Nestled on a private .68 acre lot, this property offers both serenity and convenience with easy access to Duke Univerisity and Medical Center,
Downtown Durham, Hillsborough, and UNC Univeristy and Hospital. The open floor plan effortlessly flows from the kitchen to the family room,
complete with a cozy fireplace. A separate study also features a fireplace, creating a warm and inviting ambiance. The primary bedroom on the
main floor offers convenient access to the covered porch, as well as a luxurious primary bath. The kitchen is a chef's dream with high end
appliances, stunning granite countertops, a center island, and a butler's pantry. A sunny breakfast area and 3 car garage complete the main floor.
Upstairs, three ample sized bedrooms all feature en suite baths, with a center loft/rec room area dividing the spaces. A media room and bonus
room provide additional living areas. The exterior is a beautiful mixture of stone and fiber cement, with a large covered porch and a huge level
backyard for outdoor enjoyment. Excellent school combinations and proximity to the Eno State Park entrance and Umstead Pines Golf Course make