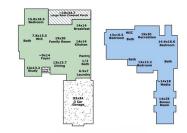

PARADE OF HOMES ENTRY! This S & A Construction home boasts an exceptional attention to detail, evidenced by the lush finishes throughout.

Nestled on a private .68 acre lot, this property offers both serenity and convenience with easy access to Duke Univerisity and Medical Center,
Downtown Durham, Hillsborough, and UNC Univeristy and Hospital. The open floor plan effortlessly flows from the kitchen to the family room,
complete with a cozy fireplace. A separate study also features a fireplace, creating a warm and inviting ambiance. The primary bedroom on the
main floor offers convenient access to the covered porch, as well as a luxurious primary bath. The kitchen is a chef's dream with high end
appliances, stunning granite countertops, a center island, and a butler's pantry. A sunny breakfast area and 3 car garage complete the main floor.
Upstairs, three ample sized bedrooms all feature en suite baths, with a center loft/rec room area dividing the spaces. A media room and bonus
room provide additional living areas. The exterior is a beautiful mixture of stone and fiber cement, with a large covered porch and a huge level
backyard for outdoor enjoyment. Excellent school combinations and proximity to the Eno State Park entrance and Umstead Pines Golf Course make